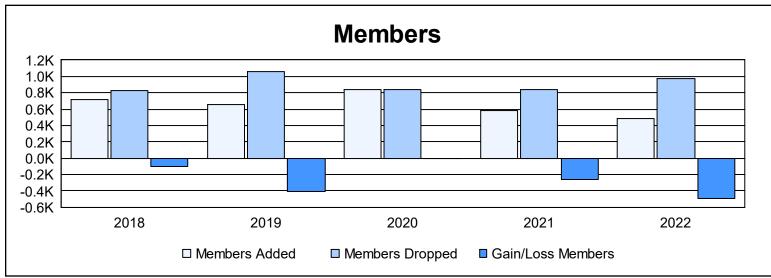

| Year      | New<br>Clubs | Dropped<br>Clubs | Gain/<br>Loss<br>Clubs | New<br>Members | Charter<br>Members | Reinstate<br>Members | Transfer<br>Members | Total<br>Member<br>Added | Total<br>Members<br>Dropped | Gain/<br>Loss<br>Members |
|-----------|--------------|------------------|------------------------|----------------|--------------------|----------------------|---------------------|--------------------------|-----------------------------|--------------------------|
| 2017-2018 | 1            | 2                | -1                     | 609            | 23                 | 57                   | 34                  | 723                      | 825                         | -102                     |
| 2018-2019 | 1            | 0                | 1                      | 534            | 21                 | 42                   | 54                  | 651                      | 1,063                       | -412                     |
| 2019-2020 | 1            | 2                | -1                     | 716            | 24                 | 41                   | 56                  | 837                      | 843                         | -6                       |
| 2020-2021 | 6            | 1                | 5                      | 295            | 159                | 66                   | 63                  | 583                      | 842                         | -259                     |
| 2021-2022 | 0            | 6                | -6                     | 400            | 3                  | 43                   | 44                  | 490                      | 978                         | -488                     |
| Average   | 2            | 2                | 0                      | 511            | 46                 | 50                   | 50                  | 657                      | 910                         | -253                     |