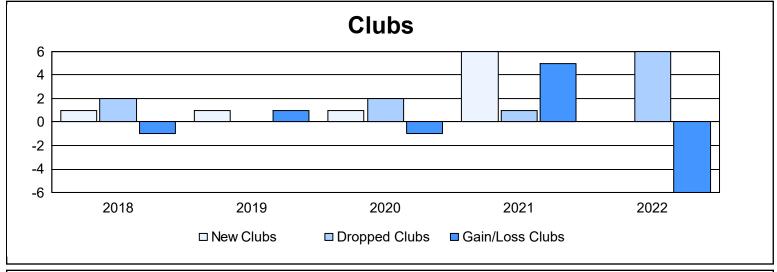

| Year      | New<br>Clubs | Dropped<br>Clubs | Gain/<br>Loss<br>Clubs | New<br>Members | Charter<br>Members | Reinstate<br>Members | Transfer<br>Members | Total<br>Member<br>Added | Total<br>Members<br>Dropped | Gain/<br>Loss<br>Members |
|-----------|--------------|------------------|------------------------|----------------|--------------------|----------------------|---------------------|--------------------------|-----------------------------|--------------------------|
| 2017-2018 | 1            | 2                | -1                     | 609            | 23                 | 57                   | 34                  | 723                      | 825                         | -102                     |
| 2018-2019 | 1            | 0                | 1                      | 534            | 21                 | 42                   | 54                  | 651                      | 1,063                       | -412                     |
| 2019-2020 | 1            | 2                | -1                     | 716            | 24                 | 41                   | 56                  | 837                      | 843                         | -6                       |
| 2020-2021 | 6            | 1                | 5                      | 295            | 159                | 66                   | 63                  | 583                      | 842                         | -259                     |
| 2021-2022 | 0            | 6                | -6                     | 400            | 3                  | 43                   | 44                  | 490                      | 978                         | -488                     |
| Average   | 2            | 2                | 0                      | 511            | 46                 | 50                   | 50                  | 657                      | 910                         | -253                     |